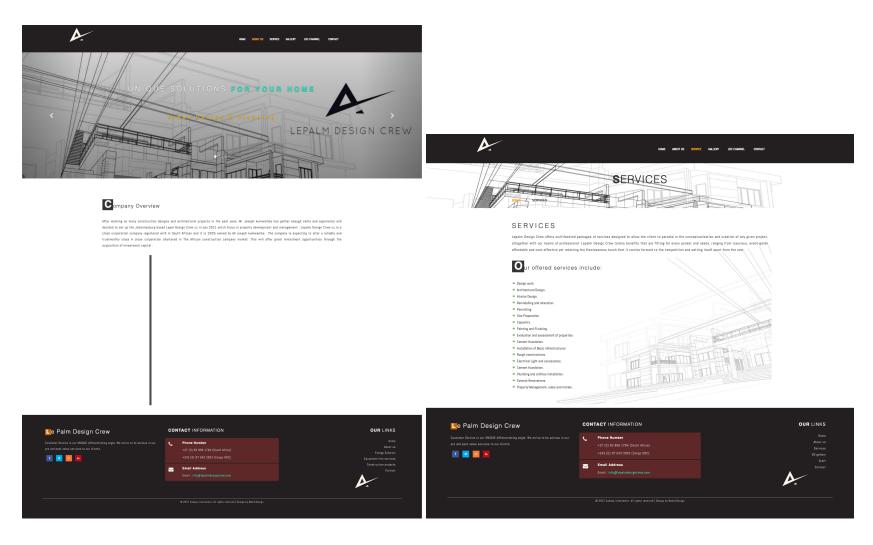

# **Brief description.**

Lepalm Design Crew, an architecture design firm, approached us regarding an upgrade for their previous website. The previous website had not completely satisfied the client's needs as he wanted a brief website that mostly depicted the work that he had done before. It was also challenging to understand precisely what his work consisted of by simply visiting the website.

## The solution.

We, Ndolena Design, intervened and ticked all client requirements boxes.

- We have changed the navigation style where the first items displayed are HQ images with very brief descriptions and a link to view more information, with a slick transition effect. This is on the homepage of the website.
- We reorganised the pages accordingly to group information according to what the reader is looking for.
- For previously done work, there is a side-by-side display of 'before' and 'after' comparisons that show how Lepalm Design Crew works on projects.
- We have linked the social media feed which directly reflects social media posts on the website in real-time.
- A contact form was created for more precise communication as well as a services page for a more detailed explanation of Lepalm Design Crew services.

### 2018/305066/07