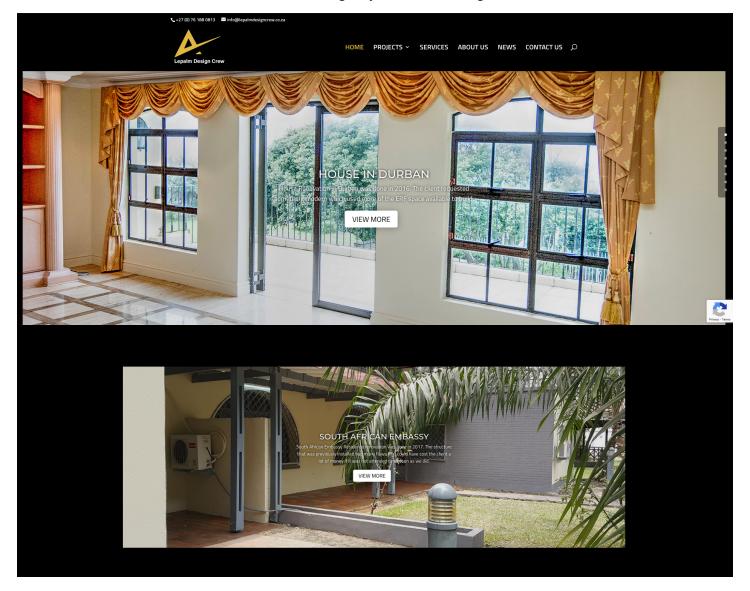

## The solution.

We, Ndolena Design, intervened and ticked all client requirements boxes.

- We have changed the navigation style where the first items displayed are HQ images with very brief descriptions and a link to view more information, with a slick transition effect. This is on the homepage of the website.
- We reorganised the pages accordingly to group information according to what the reader is looking for.
- For previously done work, there is a side-by-side display of 'before' and 'after' comparisons that show how Lepalm Design Crew works on projects.
- We have linked the social media feed which directly reflects social media posts on the website in real-time.
- A contact form was created for more precise communication as well as a services page for a more detailed explanation of Lepalm Design Crew services.

## After Redesign by Ndolena Design: